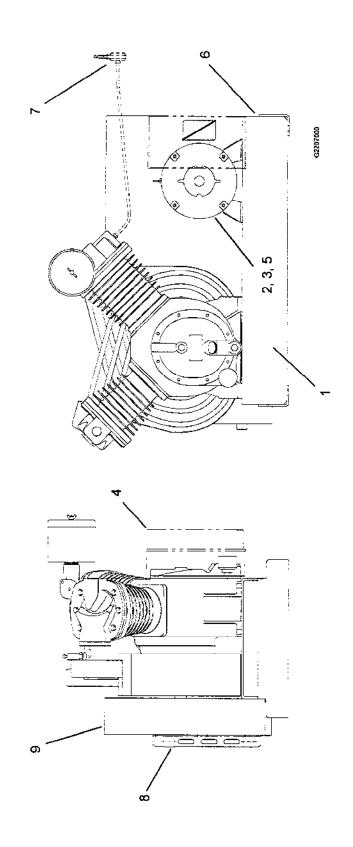

### **PARTS LIST**

## T30 MODEL 7100 TWO STAGE INDUSTRIAL AIR COMPRESSOR

#### **GENERAL INFORMATION**

This manual contains an illustrated breakdown of the unit into assemblies, subassemblies and detail parts required for maintenance and repair. Please retain this manual for reference.