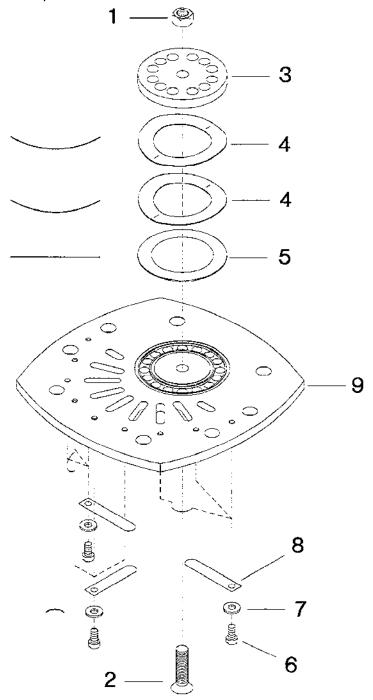

#### COLUMNS

Each parts list is divided into the following columns:

Reference Number. This column lists the figure number for the illustration, followed by the call-out number on the illustration which identifies that item. For example, figure number 3, item number 5 would be written as 3-5 in this column. The reference number is usually not required for ordering parts or kits.

Description. The description column identifies items by standard name (nomenclature) and modifiers. The modifiers are used to identify specific characteristics (dimensions, capacity, pressure setting, etc.), and/or the particular location or function on the unit. The relationship of a subassembly or component part to higher assemblies is shown by "builet" (\*) symbols. Assemblies which are broken down in separate lists and illustrations show the appropriate figure number and page reference after the item description. Always provide the part description when ordering.

Quantity. Quantities listed in this column reflect the number of each item used in the next higher assembly, and are not necessarily the total quantity of the part used on the unit. Specify the desired quantity when ordering.

Part Number. Items listed in this column bear Ingersoll-Rand part numbers. Specify the part number when ordering spare or replacement parts.

The following abbreviations or symbols might appear in the Part Number column: