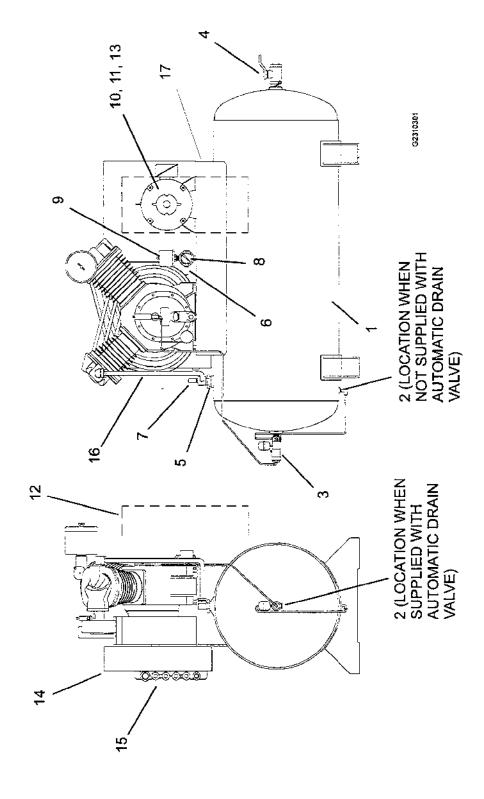

### **PARTS LIST**

## T30 MODEL 7100 TWO STAGE INDUSTRIAL AIR COMPRESSOR

#### **GENERAL INFORMATION**

This manual contains an illustrated breakdown of the unit into assemblies, subassemblies and detail parts required for maintenance and repair. Please retain this manual for reference.