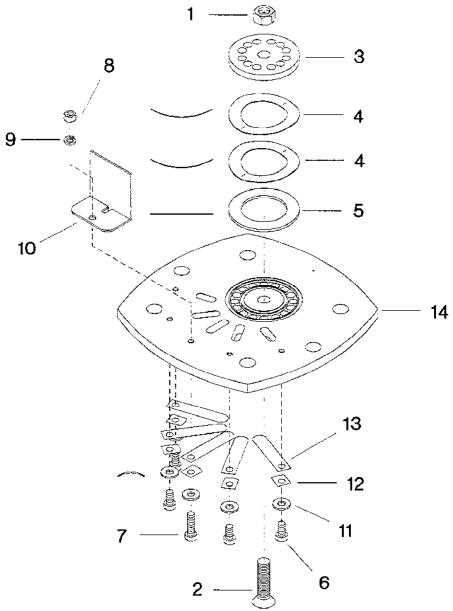

#### COLUMNS

Each parts list is divided into the following columns:

Reference Number. This column lists the figure number for the illustration, followed by the call-out number on the illustration which identifies that item. For example, figure number 3, item number 5 would be written as 3-5 in this column. The reference number is usually not required for ordering parts or kits.

Description. The description column identifies items by standard name (nomenclature) and modifiers. The modifiers are used to identify specific characteristics (dimensions, capacity, pressure setting, etc.), and/or the particular location or function on the unit. The relationship of a subassembly or component part to higher assemblies is shown by "builet" (\*) symbols. Assemblies which are broken down in separate lists and illustrations show the appropriate figure number and page reference after the item description. Always provide the part description when ordering.

Quantity. Quantities listed in this column reflect the number of each item used in the next higher assembly, and are not necessarily the total quantity of the part used on the unit. Specify the desired quantity when ordering.

Part Number. Items listed in this column bear Ingersoll-Rand part numbers. Specify the part number when ordering spare or replacement parts.

The following abbreviations or symbols might appear in the Part Number column: