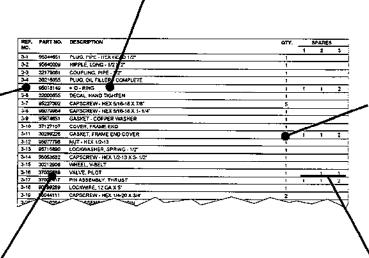

#### COLUMNS

Each parts list is divided into the following columns:

Reference Number. This column lists the figure number for the illustration, followed by the call-out number on the illustration which identifies that item. For example, figure number 3, item number 5 would be written as 3-5 in this column. The reference number is usually not required for ordering parts or kits.

The following abbreviations might appear in the Reference Number column:

- N1 = Not Illustrated.
- REF = Reference Only. You may be referred to a figure and page noted in the Description column.

Additional abbreviations or symbols used are defined below the parts list.

Description. The description column identifies items by standard name (nomenclature) and modifiers. The modifiers are used to identify specific characteristics (dimensions, capacity, pressure setting, etc.), and/or the particular location or function on the unit. The relationship of a subassembly or component part to higher assemblies is shown by "builet" (\*) symbols. Assemblies which are broken down in separate lists and illustrations show the appropriate figure number and page reference after the item description. Always provide the part description when ordering.

Quantity. Quantities listed in this column reflect the number of each item used in the next higher assembly, and are not necessarily the total quantity of the part used on the unit. Specify the desired quantity when ordering.

Part Number. Items listed in this column bear Ingersoll-Rand part numbers. Specify the part number when ordering spare or replacement parts.

The following abbreviations or symbols might appear in the Part Number column:

- NSS = Not Sold Separately. Such items must be ordered as part of the next higher assembly or, where applicable, as part of a Step Saver Kit.
- \* \* = Part number will vary.

Additional abbreviations or symbols used are defined below the applicable parts list.

**Spares.** Quantities under this heading reflect the number of each item which we recommend be kept on hand for maintenance or repair. The appropriate quantity for your application will depend on how critical interruptions in service are to your operation.