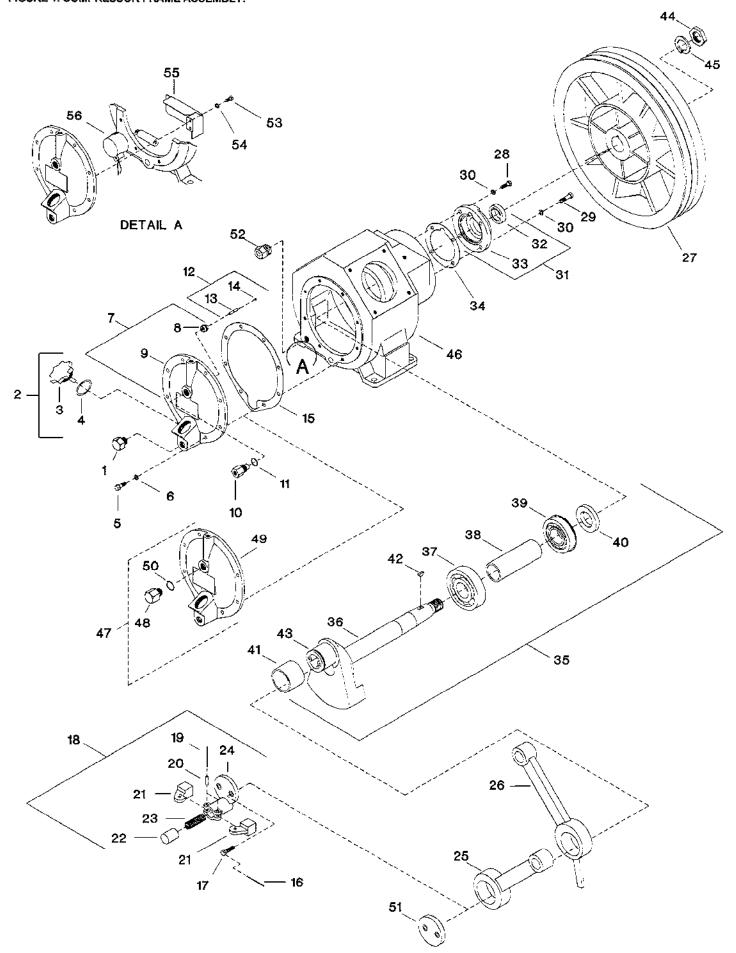

| Average  | Domestic service where some interruptions in service are acceptable.                    |
| 3     | Maximum  | Export service or for domestic service where interruptions in service are unacceptable. |

#### ORDERING INSTRUCTIONS

All parts listed in this manual can be ordered through your local Ingersoll-Rand Air Center or Distributor. Consult the Directory of Distributors included with the unit to find the Air Center or Distributor in your area.

When ordering, provide the following information:

- The model number and serial number stamped on the unit nameplate.
- The form number of this manual, as indicated in the lower right-hand corner of the front cover.
- The quantity, description, and part number of the part(s) you are ordering.

FIGURE 1. COMPRESSOR FRAME ASSEMBLY.



| REF.         | PART                 | DESCRIPTION