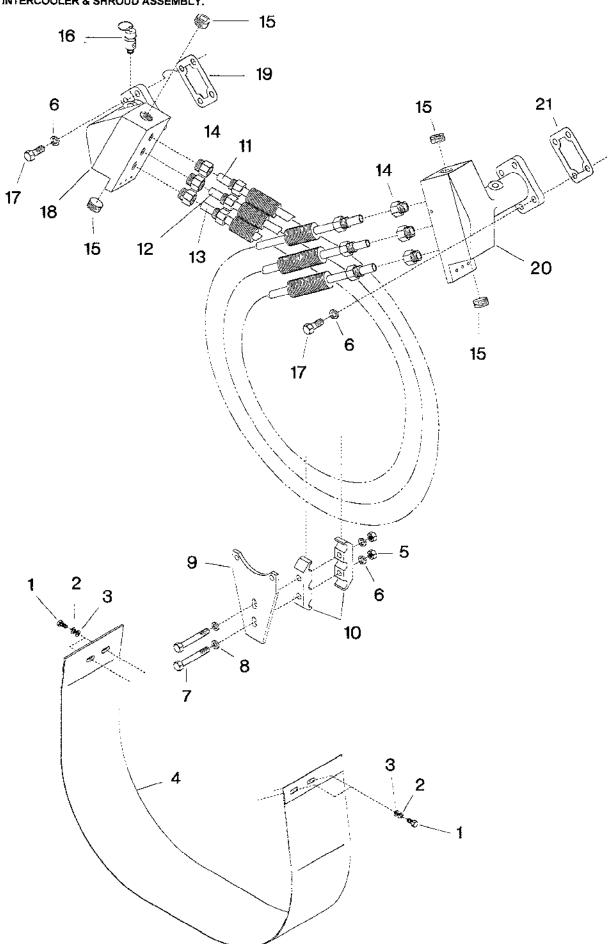

### **PARTS LIST**

## T30 MODEL 7100 TWO STAGE INDUSTRIAL AIR COMPRESSOR

#### **GENERAL INFORMATION**

This manual contains an illustrated breakdown of the unit into assemblies, subassemblies and detail parts required for maintenance and repair. Please retain this manual for reference.