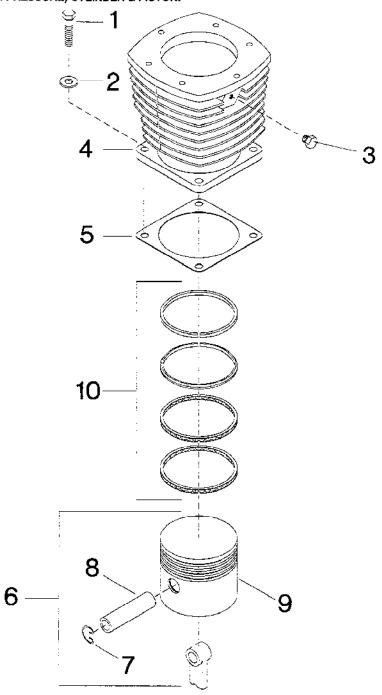

#### COLUMNS

Each parts list is divided into the following columns:

Reference Number. This column lists the figure number for the illustration, followed by the call-out number on the illustration which identifies that item. For example, figure number 3, item number 5 would be written as 3-5 in this column. The reference number is usually not required for ordering parts or kits.

Description. The description column identifies items by standard name (nomenclature) and modifiers. The modifiers are used to identify specific characteristics (dimensions, capacity, pressure setting, etc.), and/or the particular location or function on the unit. The relationship of a subassembly or component part to higher assemblies is shown by "builet" (\*) symbols. Assemblies which are broken down in separate lists and illustrations show the appropriate figure number and page reference after the item description. Always provide the part description when ordering.

Quantity. Quantities listed in this column reflect the number of each item used in the next higher assembly, and are not necessarily the total quantity of the part used on the unit. Specify the desired quantity when ordering.

Part Number. Items listed in this column bear Ingersoll-Rand part numbers. Specify the part number when ordering spare or replacement parts.

The following abbreviations or symbols might appear in the Part Number column: