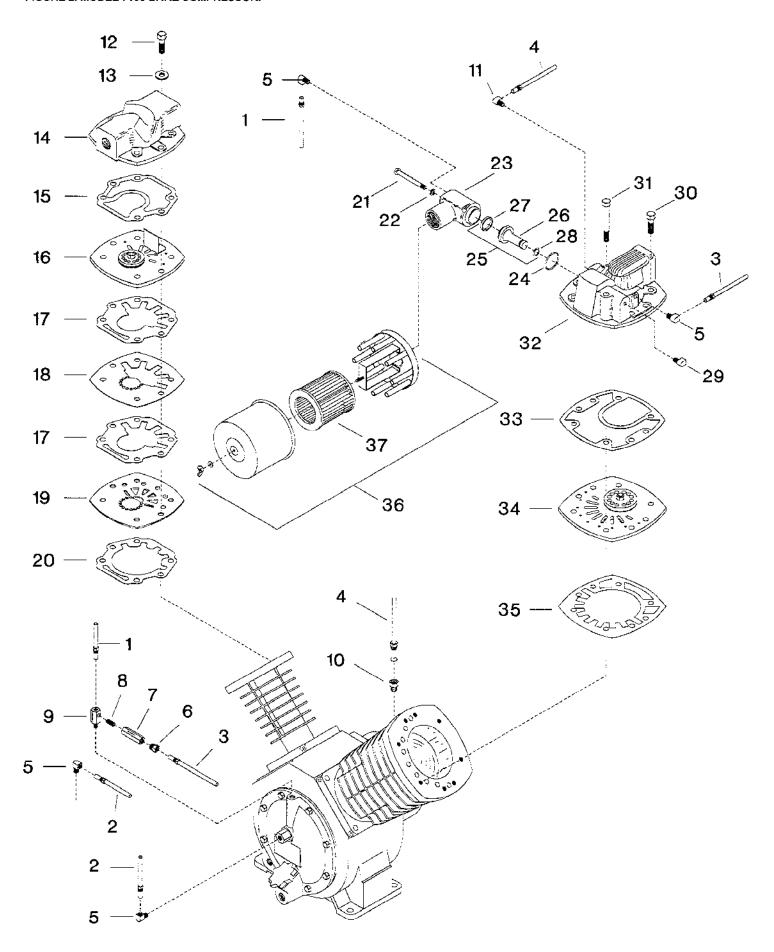

| 1           |   |             |             |
|              |                      | The state of the s |             |   |             |             |

FIGURE 2. MODEL 7100 BARE COMPRESSOR.



| REF. | PART     | DESCRIPTION                                                             | QTY. |                                       | SPARES |   |
|------|----------|-------------------------------------------------------------------------|------|---------------------------------------|--------|---|
| NO.  | NO.      |                                                                         |      | 1                                     | 2      | 3 |
| 2-1  | 32203440 | ASS'Y, TUBE - FRAME END COVER/UNLOADER COVER - 5/16" DIA. (IF SUPPLIED) | 1    | · · · · · · · · · · · · · · · · · · · |        |   |
| 2-2  | 32183717 | ASS'Y, TUBE - PILOT VALVE/2ND STAGE MANIFOLD - 5/16" DIA. (IF SUPPLIED) | 1    |                                       |        |   |
| 2-3  | 32200529 | ASS'Y, T