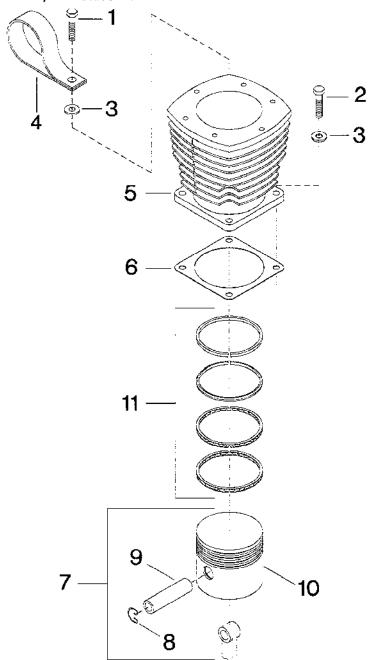

#### COLUMNS

Each parts list is divided into the following columns:

Reference Number. This column lists the figure number for the illustration, followed by the call-out number on the illustration which identifies that item. For example, figure number 3, item number 5 would be written as 3-5 in this column. The reference number is usually not required for ordering parts or kits.

Description. The description column identifies items by standard name (nomenclature) and modifiers. The modifiers are used to identify specific characteristics (dimensions, capacity, pressure setting, etc.), and/or the particular location or function on the unit. The relationship of a subassembly or component part to higher assemblies is shown by "builet" (\*) symbols. Assemblies which are broken down in separate lists and illustrations show the appropriate figure number and page reference after the item description. Always provide the part description when ordering.

Quantity. Quantities listed in this column reflect the number of each item used in the next higher assembly, and are not necessarily the total quantity of the part used on the unit. Specify the desired quantity when ordering.

Part Number. Items listed in this column bear Ingersoll-Rand part numbers. Specify the part number when ordering spare or replacement parts.

The following abbreviations or symbols might appear in the Part Number column: