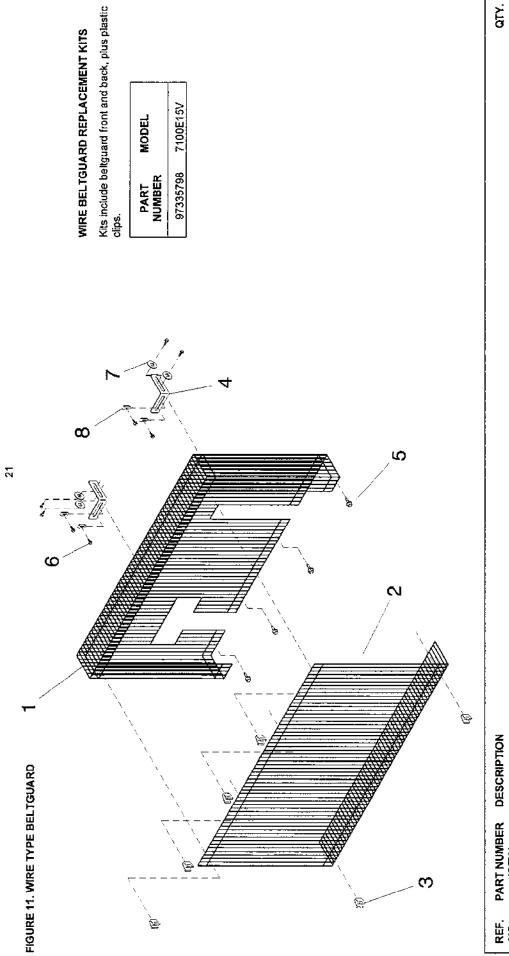

### **PARTS LIST**

## T30 MODEL 7100 TWO STAGE INDUSTRIAL AIR COMPRESSOR

#### **GENERAL INFORMATION**

This manual contains an illustrated breakdown of the unit into assemblies, subassemblies and detail parts required for maintenance and repair. Please retain this manual for reference.