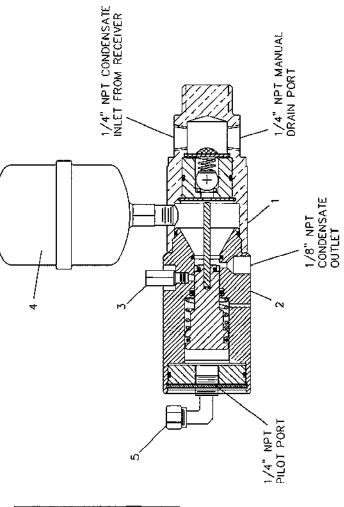

#### COLUMNS

Each parts list is divided into the following columns:

Reference Number. This column lists the figure number for the illustration, followed by the call-out number on the illustration which identifies that item. For example, figure number 3, item number 5 would be written as 3-5 in this column. The reference number is usually not required for ordering parts or kits.

Description. The description column identifies items by standard name (nomenclature) and modifiers. The modifiers are used to identify specific characteristics (dimensions, capacity, pressure setting, etc.), and/or the particular location or function on the unit. The relationship of a subassembly or component part to higher assemblies is shown by "builet" (\*) symbols. Assemblies which are broken down in separate lists and illustrations show the appropriate figure number and page reference after the item description. Always provide the part description when ordering.